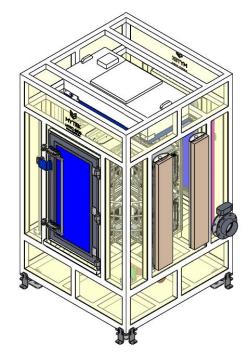

## **MYFC S500 - SEMI AUTOMATIC**

The industry's advanced MYFC S500 SEMI-automatic cleaner for all types of carriers such as FOUP, FOSB, SMIF, and any special type of carrier/parts designed to reduce contamination and humidity at highest throughput and smallest footprint. MYFC-S500 is superior wash/rinse and N<sub>2</sub> drying /IR drying universal centrifugal force system.

## **Key Features**

- Manual load FOUP and auto clean.
- DIW clean/Hot N2 dry/IR dry
- Rotation cleaning
- Equipment Class 100
- DIW heating
- ESD and humidity control
- HEPA
- Detergent clean\*
- Single /dual open
- Clean 8 sets of 12" FOUP/FOSB
- EMO stop
- Signal tower
- Customized basket for cleaning variated instrument
- W/L/H : 1.7M x 1.7M x 2.7M