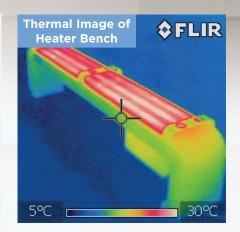

## HEATER BENCH

Our brilliantly designed heater bench from Korea is manufactured with embedded heating elements and self-regulating temperature functions which provides optimal warmth.

The robust metal body and smooth wooden finished surface compliments the contemporary design. Each bench has handy cup holders to allow users to enjoy a cup of warm drink while seated down.

Power Controller 5 VDC / 1.0 A, 5 W

Heated Surface Temperature 38 - 42 °C

Electrical Power Consumption 230 Wh

Electrical Power Consumption (10 h) 2

Operating Mode

2.3 KW Switch on at 5°C Switch off at 7°C