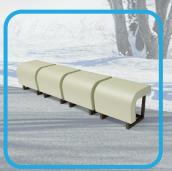

## HEATER BENCH

Our brilliantly designed heater bench from Korea is manufactured with embedded heating elements and self-regulating temperature functions which provides optimal warmth.

The robust metal body and smooth wooden finished surface compliments the contemporary design. Each bench has handy cup holders to allow users to enjoy a cup of warm drink while seated down.

■ Korea Testing Certification no. XJ070015-15001A

■ Korea Patent registration no. 10-1548151

Dimensions 2.5 (L) x 0.5 (H) x 0.5 (W) m

Power Input 220 VAC, 60 Hz / 120 VAC, 60 Hz

Power Output 24 VDC / 8.8 A, 300 W

Power Controller 5 VDC / 1.0 A, 5 W

Heated Surface Temperature 38 - 42 °C

Electrical Power Consumption 230 Wh

Electrical Power Consumption (10 h) 2

Operating Mode

2.3 KW Switch on at 5°C Switch off at 7°C