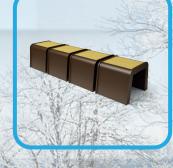

## HEATER BENCH

Our brilliantly designed heater bench from Korea is manufactured with embedded heating elements and self-regulating temperature functions which provides optimal warmth.

The robust metal body and smooth wooden finished surface compliments the contemporary design. Each bench has handy cup holders to allow users to enjoy a cup of warm drink while seated down.

■ Korea Testing Certification no. XJ070015-15001A

■ Korea Patent registration no. 10-1548151

Dimensions 2.5 (L) x 0.5 (H) x 0.5 (W) m

Power Input 220 VAC, 60 Hz / 120 VAC, 60 Hz

Power Output 24 VDC / 8.8 A, 300 W

Power Controller 5 VDC / 1.0 A, 5 W

Heated Surface Temperature 38 - 42 °C

Electrical Power Consumption 230 Wh

Electrical Power Consumption (10 h) 2

Operating Mode

2.3 KW Switch on at 5°C Switch off at 7°C