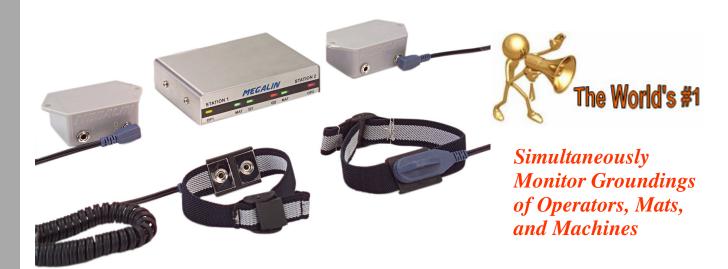

## **GZ-1600** Dual Workstation Monitor

**GZ-1600** is a versatile continuous monitor specifically designed for those price-sensitive customers. It is based on a unique, accurate, low-voltage, resistive loop detection technology. Being manufactured by precision SMT technology along with its compact stainless steel housing, it is able to sustain supreme reliability. GZ-1600 can monitor the groundings of 2 ESD wrist-straps(35M/1.8M), 2 ESD mats(100M), and 2 sets of low resistance(10 $\Omega$ ) machines.