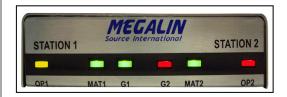

## **GZ-1600** Dual Workstation Monitor

**GZ-1600** is a versatile continuous monitor specifically designed for those price-sensitive customers. It is based on a unique, accurate, low-voltage, resistive loop detection technology. Being manufactured by precision SMT technology along with its compact stainless steel housing, it is able to sustain supreme reliability. GZ-1600 can monitor the groundings of 2 ESD wrist-straps(35M/1.8M), 2 ESD mats(100M), and 2 sets of low resistance(10 $\Omega$ ) machines.

## **Features:**

- Audio and LED will give alarms when monitor detects problems on grounding.
- Audio alarm volume is user adjustable with maximum of 85dB typical.
- Normal voltage when wearing wrist-strap is 100mV. Open wrist-strap: 0.9V.
- Maximum mat voltage: 900mV.
- Maximum machine voltage and current (Hard Grounding) : 50mV, 0.2mA.
- Human body voltage filtration.