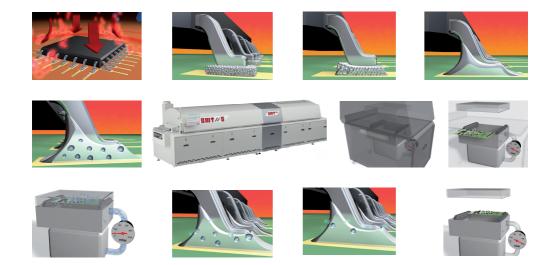

# Full Forced Convection Reflow Soldering System SMT Quattro Peak® S Media

The QP S Media distinguishes itself through **high process stability** and **long life cycle**. Innovative developments such as the flux cleaning system "ABS" ensure high system uptime.

# **Benefit from:**

28 years experience in Reflow technology

SMT//S

- Precise nitrogen control by integrated lambda sensor technology and real-time continuous measurement of residual oxygen value
- Maintenance free process gas cleaning system
- Fan units more than 10 years gas-tight and maintenance free
- Lowest energy and media consumption

# **Basic configuration:**

- Bottom side heating
- Acoustic warning signal (buzzer)
- Nitrogen version
- Chain conveyor
- Adjustable center board support(CBS)
- ABS process gas cleaning system
- Transport width adjustment, programmable
- Handling interface, SMEMA
- 1 cooling stage