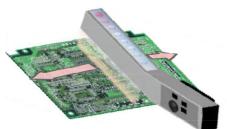

## Impedance Meter

This instrument is designed to measure generic AC impedance per ANSI/ESD S20-2007 and IEC-61340-2007 standards.

- Portable and light weight
- Built in memories for data storage / recording
- Built in SD card slot for measurement data transfer
- AC impedance range:  $0\Omega 20m\Omega$