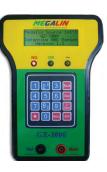

# **Megalin ESD Tester**

- ESD Testing Made EASY
- Digital Measurement & Calibration
- Digital Readout LCD Model
- Flexible Limit Configurable

- LCD Test results Display Models
- Data logging version available
- Relay out available for immediate entry system integration
- Support Common Card Systems for Data logging

### **Megalin Data Logging Tester**

- Huge Buffer Memory Storage Up to 5000 Test records
- Records Test Data, employee records and Time stamp
- Auto Time Synchronization
- Testing and Data logging continues even when Server or LAN down.
- Data transfer resumes when LAN or Server is back to operation
- Card system support Majority of Common Card System (HID, Mifare, Temic, EM)