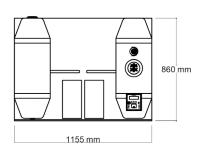

icle<sup>TM</sup> • Dickson Temperature & Humidity Data Logger

## Impedance Meter

This instrument is designed to measure generic AC impedance per ANSI/ESD S20-2007 and IEC-61340-2007 standards.

- Portable and light weight
- Built in memories for data storage / recording
- Built in SD card slot for measurement data transfer
- AC impedance range:  $0\Omega 20m\Omega$



# **TwinGuard Wrist Strap Continuous Monitor**

TwinGuard is a dual channel continuous wrist strap monitor and provide constant monitoring on operator's grounding through wrist strap or ankle strap.





# **ESD Turnstile Gate System**



# **Turnstile Models**

#### Mini Tripod ZT-TP-MS







#### Standard Tripod ZT-TP-MD-01







#### Retracting Arm Gate ZT-ADA-DA-2000







#### Retracting Flap Gate ZT-AFB-AR-S01







# **Megalin ESD Tester**

- ESD Testing Made EASY
- Digital Measurement & Calibration
- Digital Readout LCD Model
- Flexible Limit Configurable





- LCD Test results Display Models
- Data logging version available
- Relay out available for immediate entry system integration
- Support Common Card Systems for Data logging





### **Megalin Data Logging Tester**

- Huge Buffer Memory Storage Up to 5000 Test records
- Records Test Data, employee records and Time stamp
- Auto Time Synchronization
- Testing and Data logging continues even when Server or LAN down.
- Data transfer resumes when LAN or Server is back to operation
- Card system support Majority of Common Card System (HID, Mifare, Temic, EM)



# Integrated Management Software with Megalin Tester (GZ350 & GZ600)

- Auto Manage