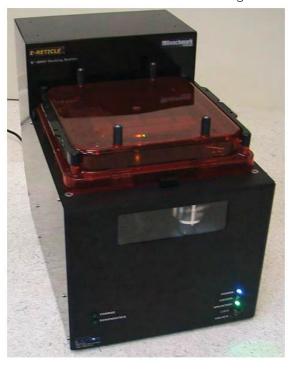

#### E-Reticle™

- In-Situ measurement of electric fields in production reticle environment.
- Ideal for mask fab or wafer fab ESD and EFM risk assessment.
- Data Analysis software allow user to quickly assess ESD risks.

E-Reticle™ on 8 inch SMIF Docking station without pod

E-Reticle™ Backside view

E-Reticle™ 8 inch SMIF Docking Station