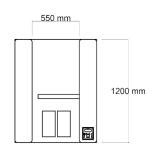

0 & GZ600) • Electrostatic Image System • E-Reticle<sup>TM</sup> • Dickson Temperature & Humidity Data Logger

## Impedance Meter

This instrument is designed to measure generic AC impedance per ANSI/ESD S20-2007 and IEC-61340-2007 standards.

- Portable and light weight
- Built in memories for data storage / recording
- Built in SD card slot for measurement data transfer
- AC impedance range:  $0\Omega 20m\Omega$



# **TwinGuard Wrist Strap Continuous Monitor**

TwinGuard is a dual channel continuous wrist strap monitor and provide constant monitoring on operator's grounding through wrist strap or ankle strap.





# **ESD Turnstile Gate System**



# **Turnstile Models**

#### Mini Tripod ZT-TP-MS







#### Standard Tripod ZT-TP-MD-01







#### Retracting Arm Gate ZT-ADA-DA-2000







#### Retracting Flap Gate ZT-AFB-AR-S01







# **Megalin ESD Tester**

- ESD Testing Made EASY
- Digital Measurement & Calibration
- Digital Readout LCD Model
- Flexible Limit Configurable





- LCD Test results Display Models
- Data logging version available
- Relay out available for immediate entry system integration
- Support Common Card Systems for Data logging





### **Megalin Data Logging Tester**

- Huge Buffer Memory Storage Up to 5000 Test records
- Records Test Data, employee records and Time stamp
- Auto Time Synchronization
- Testing and Data logging continues even when Server or LAN down.
- Data transfer resumes when LAN or Server is back to operation
- Card system support Majority of Common Card System (HID, Mifare, Temic, EM)



# Integrated Management Software with