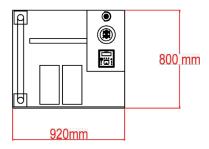

Megalin Data Logging Tester • Integrated Management Software with Megalin Tester (GZ350 & GZ600) • Electrostatic Image System • E-Reticle<sup>TM</sup> • Dickson Temperature & Humidity Data Logger

## Impedance Meter

This instrument is designed to measure generic AC impedance per ANSI/ESD S20-2007 and IEC-61340-2007 standards.

- Portable and light weight
- Built in memories for data storage / recording
- Built in SD card slot for measurement data transfer
- AC impedance range:  $0\Omega 20m\Omega$



# **TwinGuard Wrist Strap Continuous Monitor**

TwinGuard is a dual channel continuous wrist strap monitor and provide constant monitoring on operator's grounding through wrist strap or ankle strap.





# **ESD Turnstile Gate System**



# **Turnstile Models**

#### Mini Tripod ZT-TP-MS







#### Standard Tripod ZT-TP-MD-01







#### Retracting Arm Gate ZT-ADA-DA-2000







#### Retracting Flap Gate ZT-AFB-AR-S01







# **Megalin ESD Tester**

- ESD Testing Made EASY
- Digital Measurement & Calibration
- Digital Readout LCD Model
- Flexible Limit Configurable





- LCD Test results Display Models
- Data logging version available
- Relay out available for immediate entry system integration
- Support Common Card Systems for Data logging





### **Megalin Data Logging Tester**

- Huge Buffer Memory Storage Up to 5000 Test records
- Records Test Data, employee records and Time stamp
- Auto Time Synchronization
- Testing and Data logging continues even when Server or LAN down.
- Data transfer resumes when LAN or Server is back to operation
- Card system support Majority