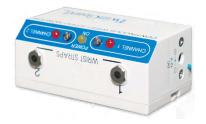

# **TwinGuard Wrist Strap Continuous Monitor**

TwinGuard is a dual channel continuous wrist strap monitor and provide constant monitoring on operator's grounding through wrist strap or ankle strap.