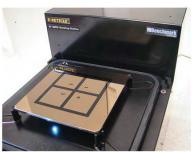

# **Electrostatic Image System**

Linear Type with LED Display (DYEQ01-HW-HSK5008DL)

This instrument is designed to measure and monitor electrostatic charge distribution on material/surface.

- Portable and non-contact monitor
- Software capable to capture real time imaging system and data logging.
- Portable Linear type and Area type with LED display.
- Validate changes over surface charge instantly.

Area Type with LED Display (DYEQ01-HW-HSK5064DA)