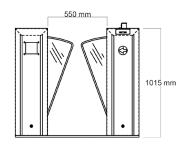

eticle<sup>TM</sup> • Dickson Temperature & Humidity Data Logger

## Impedance Meter

This instrument is designed to measure generic AC impedance per ANSI/ESD S20-2007 and IEC-61340-2007 standards.

- Portable and light weight
- Built in memories for data storage / recording
- Built in SD card slot for measurement data transfer
- AC impedance range:  $0\Omega 20m\Omega$



# **TwinGuard Wrist Strap Continuous Monitor**

TwinGuard is a dual channel continuous wrist strap monitor and provide constant monitoring on operator's grounding through wrist strap or ankle strap.





# **ESD Turnstile Gate System**



# **Turnstile Models**

#### Mini Tripod ZT-TP-MS







#### Standard Tripod ZT-TP-MD-01







#### Retracting Arm Gate ZT-ADA-DA-2000







#### Retracting Flap Gate ZT-AFB-AR-S01







# **Megalin ESD Tester**

- ESD Testing Made EASY
- Digital Measurement & Calibration
- Digital Readout LCD Model
- Flexible Limit Configurable





- LCD Test results Display Models
- Data logging version available
- Relay out available for immediate entry system integration
- Support Common Card Systems for Data logging





### **Megalin Data Logging Tester**

- Huge Buffer Memory Storage Up to 5000 Test records
- Records Test Data, employee records and Time stamp
- Auto Time Synchronization
- Testing and Data logging continues even when Server or LAN down.
- Data transfer resumes when LAN or Server is back to operation
- Card system support Majority of Common Card System (HID, Mifare, Temic, EM)



# Integrated Management Software with Megalin Tester (GZ350 & GZ600)

- Auto Manag