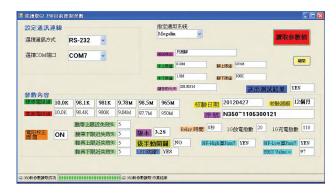

# Integrated Management Software with Megalin Tester (GZ350 & GZ600)

- Auto Manage all employee data
- Auto importing the latest information on a location
- Auto Report emailing after subscription to the report
- Multi-client installation allow all to access the information
- Real MS SQL Data base System, where there is no data limit
- Real LAN interface Low LAN Traffic Resource
- Email Alert on failures