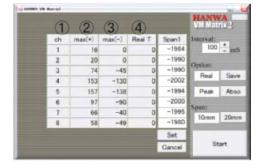

# **Megalin ESD Tester**

- ESD Testing Made EASY
- Digital Measurement & Calibration
- Digital Readout LCD Model
- Flexible Limit Configurable

- LCD Test results Display Models
- Data logging version available
- Relay out available for immediate entry system integration
- Support Common Card Systems for Data logging

### **Megalin Data Logging Tester**

- Huge Buffer Memory Storage Up to 5000 Test records
- Records Test Data, employee records and Time stamp
- Auto Time Synchronization
- Testing and Data logging continues even when Server or LAN down.
- Data transfer resumes when LAN or Server is back to operation
- Card system support Majority of Common Card System (HID, Mifare, Temic, EM)