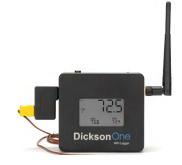

#### Ethernet / WIFI Cloud Version (DicksonOne series)

- Uses DicksonOne Cloud base Data logging
- Email Alarm Alert
- Comes in Wifi or Ethernet version