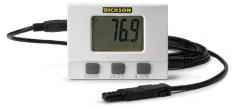

#### Ethernet/Wireless 2.4 GHz version (Wizard 2 series)

- Uses Wizard2 Data logging Software
- Email Alarm Alert
- Comes in 2.4 Ghz Wireless or Ethernet Version