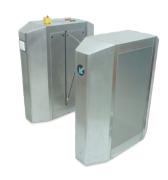

le<sup>TM</sup> • Dickson Temperature & Humidity Data Logger

## Impedance Meter

This instrument is designed to measure generic AC impedance per ANSI/ESD S20-2007 and IEC-61340-2007 standards.

- Portable and light weight
- Built in memories for data storage / recording
- Built in SD card slot for measurement data transfer
- AC impedance range:  $0\Omega 20m\Omega$



# **TwinGuard Wrist Strap Continuous Monitor**

TwinGuard is a dual channel continuous wrist strap monitor and provide constant monitoring on operator's grounding through wrist strap or ankle strap.





# **ESD Turnstile Gate System**



# **Turnstile Models**

#### Mini Tripod ZT-TP-MS







#### Standard Tripod ZT-TP-MD-01







#### Retracting Arm Gate ZT-ADA-DA-2000







#### Retracting Flap Gate ZT-AFB-AR-S01







# **Megalin ESD Tester**

- ESD Testing Made EASY
- Digital Measurement & Calibration
- Digital Readout LCD Model
- Flexible Limit Configurable





- LCD Test results Display Models
- Data logging version available
- Relay out available for immediate entry system integration
- Support Common Card Systems for Data logging





### **Megalin Data Logging Tester**

- Huge Buffer Memory Storage Up to 5000 Test records
- Records Test Data, employee records and Time stamp
- Auto Time Synchronization
- Testing and Data logging continues even when Server or LAN down.
- Data transfer resumes when LAN or Server is back to operation
- Card system support Majority of Common Card System (HID, Mifare, Temic, EM)



# Integrated Management Software with Megalin Tester (GZ350 & GZ600)

- Auto Manage al