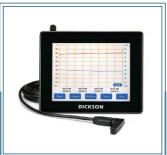

#### Touch Screen / USB / SD Card Interface ( Dicksonware)

- Simple SD Card Data Transfer or USB Data
- Simple Data logging Operating Software (Dicksonware)

ESDeqpmt201402EN\_S2BENSON

2304 Bedok Reservoir Road, Bedok Industrial Park C, Singapore 479223 Tel: +65 6444 2678 | Fax: +65 6743 7172 | Web: www.douyee.com Email: s2\_marketing@douyee.com.sg