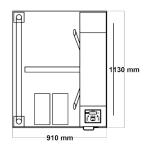

d Management Software with Megalin Tester (GZ350 & GZ600) • Electrostatic Image System • E-Reticle<sup>TM</sup> • Dickson Temperature & Humidity Data Logger

## Impedance Meter

This instrument is designed to measure generic AC impedance per ANSI/ESD S20-2007 and IEC-61340-2007 standards.

- Portable and light weight
- Built in memories for data storage / recording
- Built in SD card slot for measurement data transfer
- AC impedance range:  $0\Omega 20m\Omega$



# **TwinGuard Wrist Strap Continuous Monitor**

TwinGuard is a dual channel continuous wrist strap monitor and provide constant monitoring on operator's grounding through wrist strap or ankle strap.





# **ESD Turnstile Gate System**



# **Turnstile Models**

#### Mini Tripod ZT-TP-MS







#### Standard Tripod ZT-TP-MD-01







#### Retracting Arm Gate ZT-ADA-DA-2000







#### Retracting Flap Gate ZT-AFB-AR-S01







# **Megalin ESD Tester**

- ESD Testing Made EASY
- Digital Measurement & Calibration
- Digital Readout LCD Model
- Flexible Limit Configurable





- LCD Test results Display Models
- Data logging version available
- Relay out available for immediate entry system integration
- Support Common Card Systems for Data logging





### **Megalin Data Logging Tester**

- Huge Buffer Memory Storage Up to 5000 Test records
- Records Test Data, employee records and Time stamp
- Auto Time Synchronization
- Testing and Data logging continues even when Server or LAN down.
- Data transfer resumes when LAN or Server is back to operation
- Card system support Majority of Common Card System (HID, Mifare, Temi