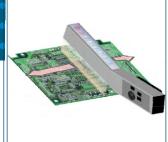

# **Electrostatic Image System**

Linear Type with LED Display (DYEQ01-HW-HSK5008DL)

This instrument is designed to measure and monitor electrostatic charge distribution on material/surface.

- Portable and non-contact monitor
- Software capable to capture real time imaging system and data logging.
- Portable Linear type and Area type with LED display.
- Validate changes over surface charge instantly.

Area Type with LED Display (DYEQ01-HW-HSK5064DA)