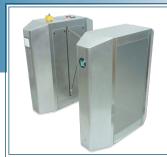

# ESD Control & Monitoring

Impedance Meter • TwinGuard Wrist Strap Continuous Monitor • ESD Turnstile Entry System • Megalin ESD Tester • Megalin Data Logging Tester • Integrated Management Software with Megalin Tester (GZ350 & GZ600) • Electrostatic Image System • E-Reticle<sup>TM</sup> • Dickson Temperature & Humidity Data Logger

## Impedance Meter

This instrument is designed to measure generic AC impedance per ANSI/ESD S20-2007 and IEC-61340-2007 standards.

- Portable and light weight
- Built in memories for data storage / recording
- Built in SD card slot for measurement data transfer
- AC impedance range:  $0\Omega 20m\Omega$



# **TwinGuard Wrist Strap Continuous Monitor**

TwinGuard is a dual channel continuous wrist strap monitor and provide constant monitoring on operator's