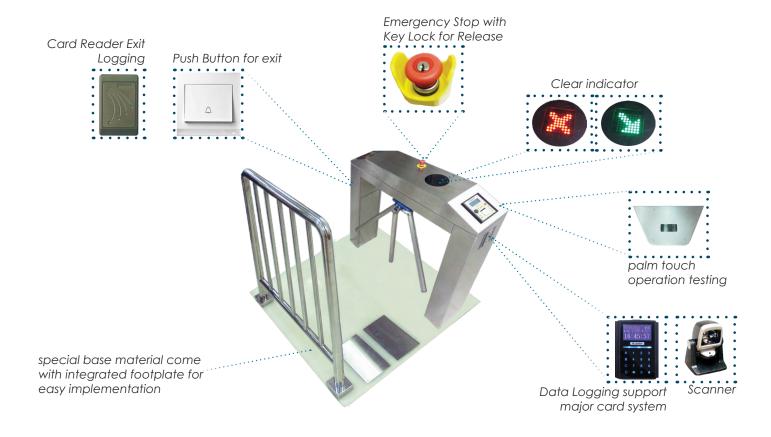

tor • ESD Turnstile Entry System • Megalin ESD Tester • Megalin Data Logging Tester • Integrated Management Software with Megalin Tester (GZ350 & GZ600) • Electrostatic Image System • E-Reticle<sup>TM</sup> • Dickson Temperature & Humidity Data Logger

## Impedance Meter

This instrument is designed to measure generic AC impedance per ANSI/ESD S20-2007 and IEC-61340-2007 standards.

- Portable and light weight
- Built in memories for data storage / recording
- Built in SD card slot for measurement data transfer
- AC impedance range:  $0\Omega 20m\Omega$



# **TwinGuard Wrist Strap Continuous Monitor**

TwinGuard is a dual channel continuous wrist strap monitor and provide constant monitoring on operator's grounding through wrist strap or ankle strap.





# **ESD Turnstile Gate System**



# **Turnstile Models**

#### Mini Tripod ZT-TP-MS







#### Standard Tripod ZT-TP-MD-01







#### Retracting Arm Gate ZT-ADA-DA-2000







#### Retracting Flap Gate ZT-AFB-AR-S01







# **Megalin ESD Tester**

- ESD Testing Made EASY
- Digital Measurement & Calibration
- Digital Readout LCD Model
- Flexible Limit Configurable





- LCD Test results Display Models
- Data logging version available
- Relay out available for immediate entry system integration
- Support Common Card Systems for Data logging





### **Megalin Data Logging Tester**

- Huge Buffer Memory Storage Up to 5000 Test records
- Records Test Data, employee records and Time stamp
- Auto Time Synchronization
- Testing and Data logging continues even when Server or LAN down.
- Data transfer resumes when LAN or Serv