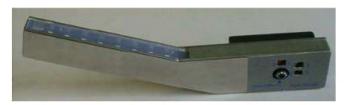

# **Electrostatic Image System**

Linear Type with LED Display (DYEQ01-HW-HSK5008DL)

This instrument is designed to measure and monitor electrostatic charge distribution on material/surface.

- Portable and non-contact monitor
- Software capable to capture real time imaging system and data logging.
- Portable Linear type and Area type with LED display.
- Validate changes over surface charge instantly.

Area Type with LED Display (DYEQ01-HW-HSK5064DA)