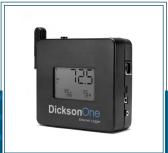

#### Ethernet / WIFI Cloud Version (DicksonOne series)

- Uses DicksonOne Cloud base Data logging
- Email Alarm Alert
- Comes in Wifi or Ethernet version