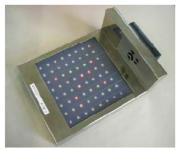

# **Electrostatic Image System**

Linear Type with LED Display (DYEQ01-HW-HSK5008DL)

This instrument is designed to measure and monitor electrostatic charge distribution on material/surface.

- Portable and non-contact monitor
- Software capable to capture real time imaging system and data logging.
- Portable Linear type and Area type with LED display.
- Validate changes over surface charge instantly.

Area Type with LED Display (DYEQ01-HW-HSK5064DA)