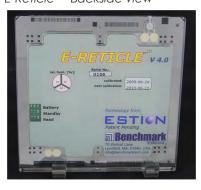

#### E-Reticle™

- In-Situ measurement of electric fields in production reticle environment.
- Ideal for mask fab or wafer fab ESD and EFM risk assessment.
- Data Analysis software allow user to quickly assess ESD risks.

E-Reticle™ on 8 inch SMIF Docking station without pod

E-Reticle™ Backside view

E-Reticle™ 8 inch SMIF Docking Station