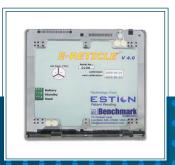

#### E-Reticle™

- In-Situ measurement of electric fields in production reticle environment.
- Ideal for mask fab or wafer fab ESD and EFM risk assessment.
- Data Analysis software allow user to quickly assess ESD risks.

E-Reticle™ on 8 inch SMIF Docking station without pod

E-Reticle™ Backside view

E-Reticle™ 8 inch SMIF Docking Station