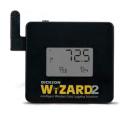

# **Dickson Temperature & Humidity Data Logger**

#### Ethernet/Wireless 2.4 GHz version (Wizard 2 series)

- Uses Wizard2 Data logging Software
- Email Alarm Alert
- Comes in 2.4 Ghz Wireless or Ethernet Version