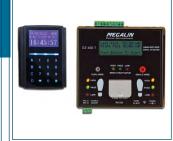

# **Megalin ESD Tester**

- ESD Testing Made EASY
- Digital Measurement & Calibration
- Digital Readout LCD Model
- Flexible Limit Configurable

- LCD Test results Display Models
- Data logging version available
- Relay out available for immediate entry system integration
- Support Common Card Systems for Data logging

### **Megalin Data Logging Tester**

- Huge Buffer Memory Storage Up to 5000 Test records
- Records Test Data, employee records and Time stamp
- Auto Time Synchronization
- Testing and Data logging continues even when Server or LAN down.
- Data transfer resumes when LAN or Server is back to operation
- Card system support Majority of Common Card System (HID, Mifare, Temic, EM)