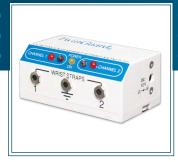

# **TwinGuard Wrist Strap Continuous Monitor**

TwinGuard is a dual channel continuous wrist strap monitor and provide constant monitoring on operator's grounding through wrist strap or ankle strap.