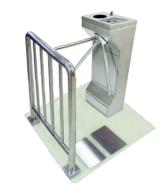

# **ESD Turnstile Gate System**

# **Turnstile Models**

#### Mini Tripod ZT-TP-MS