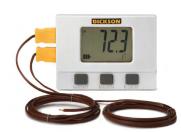

#### Touch Screen / USB / SD Card Interface ( Dicksonware)

- Simple SD Card Data Transfer or USB Data
- Simple Data logging Operating Software (Dicksonware)

ESDeqpmt201402EN\_S2BENSON

2304 Bedok Reservoir Road, Bedok Industrial Park C, Singapore 479223 Tel: +65 6444 2678 | Fax: +65 6743 7172 | Web: www.douyee.com Email: s2\_marketing@douyee.com.sg