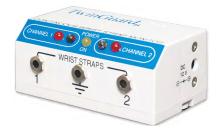

# **TwinGuard Wrist Strap Continuous Monitor**

TwinGuard is a dual channel continuous wrist strap monitor and provide constant monitoring on operator's grounding through wrist strap or ankle strap.