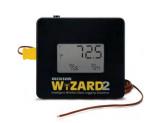

# **Dickson Temperature & Humidity Data Logger**

#### Ethernet/Wireless 2.4 GHz version (Wizard 2 series)

- Uses Wizard2 Data logging Software
- Email Alarm Alert
- Comes in 2.4 Ghz Wireless or Ethernet Version