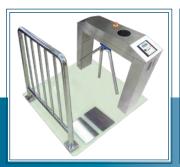

# ESD Control & Monitoring

Impedance Meter • TwinGuard Wrist Strap Continuous Monitor • ESD Turnstile Entry System • Megalin ESD Tester • Megalin Data Logging Tester • Integrated Management Software with Megalin Tester (GZ350 & GZ600) • Electrostatic Image System • E-Reticle<sup>TM</sup> • Dickson Temperature & Humidity Data Logger

## Impedance Meter

This instrument is designed to measure generic AC impedance per ANSI/ESD S20-2007 and IEC-61340-2007 standards.

- Portable and light weight
- Built in memories for data storage / recording
- Built in SD card slot for measurement data transfer
- AC impedance range:  $0\Omega 20m\Omega$



# **TwinGuard Wrist Strap Continuous Monitor**

TwinGuard is a dual channel continuous wrist strap monitor and provide constant monitoring on