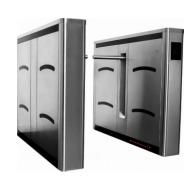

& GZ600) • Electrostatic Image System • E-Reticle<sup>TM</sup> • Dickson Temperature & Humidity Data Logger

## Impedance Meter

This instrument is designed to measure generic AC impedance per ANSI/ESD S20-2007 and IEC-61340-2007 standards.

- Portable and light weight
- Built in memories for data storage / recording
- Built in SD card slot for measurement data transfer
- AC impedance range:  $0\Omega 20m\Omega$



# **TwinGuard Wrist Strap Continuous Monitor**

TwinGuard is a dual channel continuous wrist strap monitor and provide constant monitoring on operator's grounding through wrist strap or ankle strap.





# **ESD Turnstile Gate System**



# **Turnstile Models**

#### Mini Tripod ZT-TP-MS







#### Standard Tripod ZT-TP-MD-01







#### Retracting Arm Gate ZT-ADA-DA-2000







#### Retracting Flap Gate ZT-AFB-AR-S01







# **Megalin ESD Tester**

- ESD Testing Made EASY
- Digital Measurement & Calibration
- Digital Readout LCD Model
- Flexible Limit Configurable





- LCD Test results Display Models
- Data logging version available
- Relay out available for immediate entry system integration
- Support Common Card Systems for Data logging





### **Megalin Data Logging Tester**

- Huge Buffer Memory Storage Up to 5000 Test records
- Records Test Data, employee records and Time stamp
- Auto Time Synchronization
- Testing and Data logging continues even when Server or LAN down.
- Data transfer resumes when LAN or Server is back to operation
- Card system support Majority of Common Card System (HID, Mifare, Temic, EM)



# Integrated Management Software with M