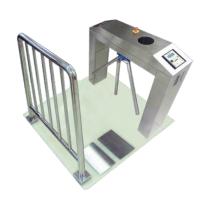

Management Software with Megalin Tester (GZ350 & GZ600) • Electrostatic Image System • E-Reticle<sup>TM</sup> • Dickson Temperature & Humidity Data Logger

## Impedance Meter

This instrument is designed to measure generic AC impedance per ANSI/ESD S20-2007 and IEC-61340-2007 standards.

- Portable and light weight
- Built in memories for data storage / recording
- Built in SD card slot for measurement data transfer
- AC impedance range:  $0\Omega 20m\Omega$



# **TwinGuard Wrist Strap Continuous Monitor**

TwinGuard is a dual channel continuous wrist strap monitor and provide constant monitoring on operator's grounding through wrist strap or ankle strap.





# **ESD Turnstile Gate System**



# **Turnstile Models**

#### Mini Tripod ZT-TP-MS







#### Standard Tripod ZT-TP-MD-01







#### Retracting Arm Gate ZT-ADA-DA-2000







#### Retracting Flap Gate ZT-AFB-AR-S01







# **Megalin ESD Tester**

- ESD Testing Made EASY
- Digital Measurement & Calibration
- Digital Readout LCD Model
- Flexible Limit Configurable





- LCD Test results Display Models
- Data logging version available
- Relay out available for immediate entry system integration
- Support Common Card Systems for Data logging





### **Megalin Data Logging Tester**

- Huge Buffer Memory Storage Up to 5000 Test records
- Records Test Data, employee records and Time stamp
- Auto Time Synchronization
- Testing and Data logging continues even when Server or LAN down.
- Data transfer resumes when LAN or Server is back to operation
- Card system support Majority of Common Card System (HID, Mifare, Temic,