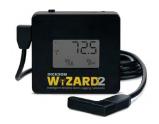

# **Dickson Temperature & Humidity Data Logger**

#### Standard USB / SD card Interface ( Dicksonware Software)

- Simple SD Card Data Transfer or USB Data
- Simple Data logging Operating Software (Dicksonware)

#### Touch Screen / USB / SD Card Interface ( Dicksonware)

- Simple SD Card Data Transfer or USB Data
- Simple Data logging Operating Software (Dicksonware)

ESDeqpmt201402EN\_S2BENSON

2304 Bedok Reservoir Road, Bedok Industrial Park C, Singapore 479223 Tel: +65 6444 2678 | Fax: +65 6743 7172 | Web: www.douyee.com Email: s2\_marketing@douyee.com.sg