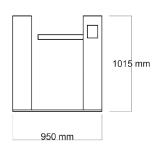

350 & GZ600) • Electrostatic Image System • E-Reticle<sup>TM</sup> • Dickson Temperature & Humidity Data Logger

## Impedance Meter

This instrument is designed to measure generic AC impedance per ANSI/ESD S20-2007 and IEC-61340-2007 standards.

- Portable and light weight
- Built in memories for data storage / recording
- Built in SD card slot for measurement data transfer
- AC impedance range:  $0\Omega 20m\Omega$



# **TwinGuard Wrist Strap Continuous Monitor**

TwinGuard is a dual channel continuous wrist strap monitor and provide constant monitoring on operator's grounding through wrist strap or ankle strap.





# **ESD Turnstile Gate System**



# **Turnstile Models**

#### Mini Tripod ZT-TP-MS







#### Standard Tripod ZT-TP-MD-01







#### Retracting Arm Gate ZT-ADA-DA-2000







#### Retracting Flap Gate ZT-AFB-AR-S01







# **Megalin ESD Tester**

- ESD Testing Made EASY
- Digital Measurement & Calibration
- Digital Readout LCD Model
- Flexible Limit Configurable





- LCD Test results Display Models
- Data logging version available
- Relay out available for immediate entry system integration
- Support Common Card Systems for Data logging





### **Megalin Data Logging Tester**

- Huge Buffer Memory Storage Up to 5000 Test records
- Records Test Data, employee records and Time stamp
- Auto Time Synchronization
- Testing and Data logging continues even when Server or LAN down.
- Data transfer resumes when LAN or Server is back to operation
- Card system support Majority of Common Card System (HID, Mifare, Temic, EM)



# Integrated Management Software wi